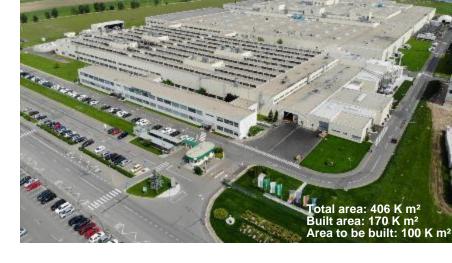

## Amplasare

2009

2012

Înființarea companiei

**INA-Schaeffler** 

Brașov

Relocarea și începerea producției în noua fabrică din Cristian

2004

Inaugurarea oficială a primei etape de construcție

2005

Inaugurarea Inaugurarea forjei diametre de până la Schaeffler 3 m)

Primii absolvenți ai Centrului de Inginerie Scolii Profesionale Germane Kronstadt

2014

**Testing Center:** 

2018

Temelie

Construirea celei mai Ceremonia Pietrei de noi hale de producție

2020