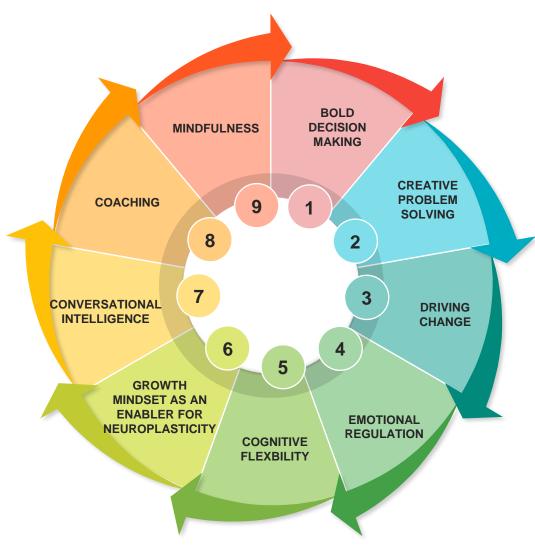

## Neuroleadership Principles Wheel

- All 9 pillars are interconnected to drive leadership effectiveness, foster a psychological safety workplace and a high-performing, purpose-driven project team
  - Helps ensuring project success
  - Promotes innovation and organizational performance