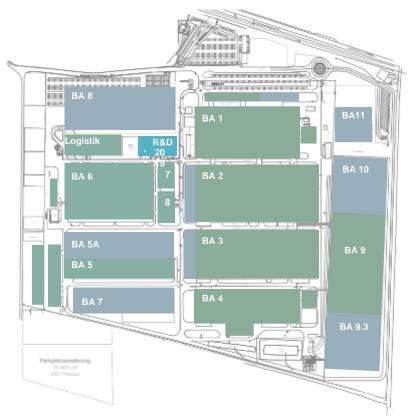

## Amplasare

2009

2012

Înființarea companiei

**INA-Schaeffler** 

Brașov

Relocarea și începerea producției în noua fabrică din Cristian

2004

Inaugurarea oficială a primei etape de construcție

2005

Inaugurarea Inaugurarea forjei diametre de până la Schaeffler 3 m)

Primii absolvenți ai Centrului de Inginerie Scolii Profesionale Germane Kronstadt

2014

**Testing Center:** 

2018

Temelie

Construirea celei mai Ceremonia Pietrei de noi hale de producție

2020