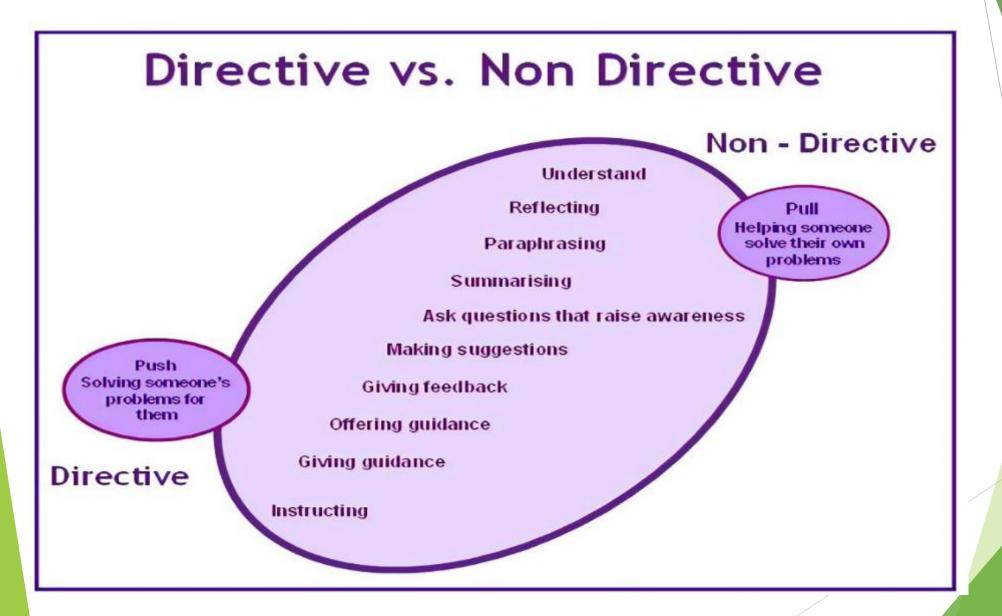

## **DIRECTIVE vs NON-DIRECTIVE COACHING**

## MANAGING YOUR DAMAGE BUDGET

NON-DIRECTIVE coaching aims at developing the level of self-management of the coachee

This involves accepting that the coachee takes different decisions and actions than the coach would have done