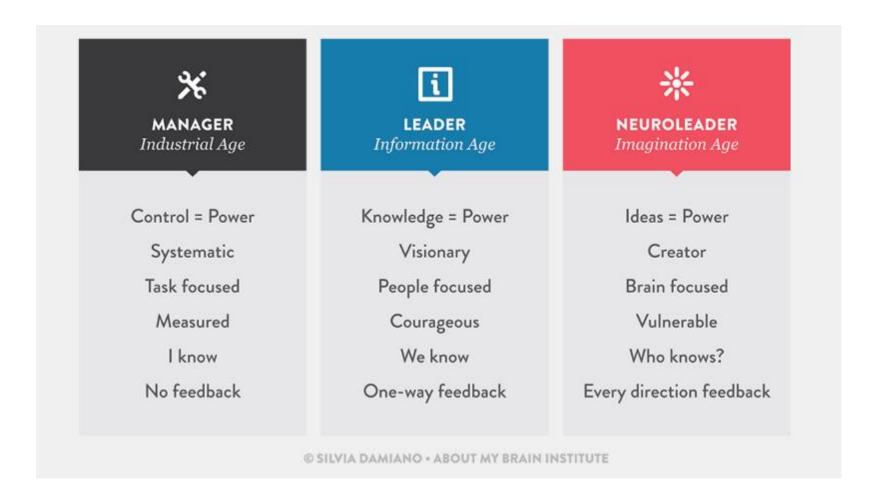

## What is neuroleadership?

Neuroleadership is an emerging interdisciplinary field that integrates neuroscience, psychology, and leadership to incorporate insights into how neurological mechanisms can grow leadership effectiveness in projects and organizations.

- Using brain-based science to improve the way we lead
- Decode human behavior language and understand people from from a different & more complex perspective

Neuroleadership does not imply abandoning traditional leadership skills. Instead, the neuroscience shifts build on those skills to substantially expand leaders' capacity in this new disruptive era.